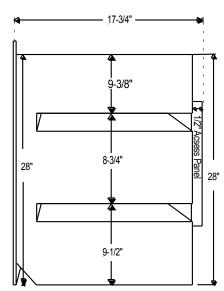

## Universal One Piece Cabinet Liner - 48Tall

Liner designed to fit cabinets with openings 28"- 29-3/4"(H) X 44-1/8"- 47"(W).

- Due to rotational molding variability all measurements are ± 1/8".
- Liner is manufactured to sit on bottom of cabinet with bottom flange flush to cabinet.
- Only top and side flanges should be trimmed to fit cabinet.
  DO NOT TRIM BOTTOM FLANGE.
- Liner must be secured to inside of cabinets with proper fastners. Minor shimming may be required for secure and level installation.
- Cabinets should be kept at an ambient temp of 70°F ± 5° for at least 24 hours prior to on-sight trimming and installation.

Scientific Plastics Inc. 1016 Soutwest Blvd. Kansas City Ks. 66103 Phone:(913)432-0322 Fax:(913)432-0459 S.P. Part Number\_RO48TALL-001

Date: 2/11/15