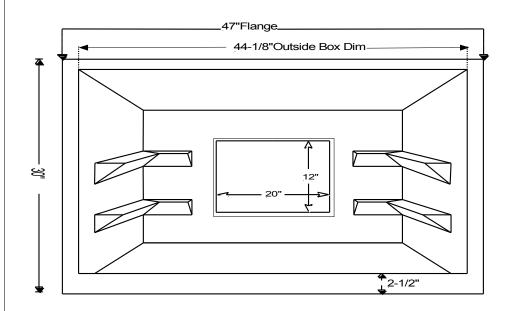

## Universal One Piece Cabinet Liner - 48Tall

Liner designed to fit cabinets with openings 28"- 29-3/4"(H) X 44-1/8"- 47"(W).

- Due to rotational molding variability all measurements are ± 1/8".
- Liner is manufactured to sit on bottom of cabinet with bottom flange flush to cabinet.
- Only top and side flanges should be trimmed to fit cabinet.
  DO NOT TRIM BOTTOM FLANGE.
- Liner must be secured to inside of cabinets with proper fastners. Minor shimming may be required for secure and level installation.
- Cabinets should be kept at an ambient temp of 70°F ± 5° for at least 24 hours prior to on-sight trimming and installation.

Scientific Plastics Inc. 1016 Soutwest Blvd. Kansas City Ks. 66103 Phone:(913)432-0322 Fax:(913)432-0459 S.P. Part Number\_RO48TALL-001

Date: 2/11/15