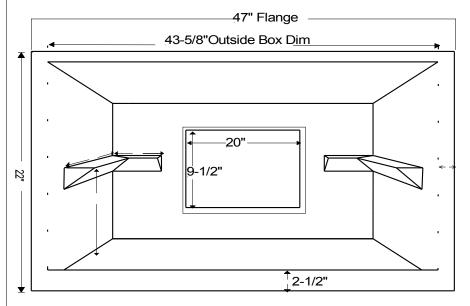

## Universal One Piece Cabinet Liner -48STD

Liner designed to fit cabinets with openings 20-3/4"- 22"(H) X 47"- 43-5/8"(W).

- Due to rotational molding variability all measurements are ± 1/8".
- Liner is manufactured to sit on bottom of cabinet with bottom flange flush to cabinet.
- Only top and side flanges should be trimmed to fit cabinet.
  <u>DO NOT TRIM BOTTOM FLANGE.</u>
- Liner must be secured to inside of cabinets with proper fastners.
  Minor shimming may be required for secure and level installation.
- Cabinets should be kept at an ambient temp of 70°F ± 5° for at least 24 hours prior to on-sight trimming and installation.

Scientific Plastics Inc. S.P. Part Number RO48STD-001

Kansas City Ks. 66103 Phone:(913)432-0322 Date: 2/11/15

Fax:(913)432-0459