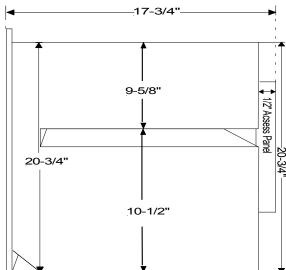

## Universal One Piece Cabinet Liner -48STD

Liner designed to fit cabinets with openings 20-3/4"- 22"(H) X 47"- 43-5/8"(W).

- Due to rotational molding variability all measurements are ± 1/8".
- Liner is manufactured to sit on bottom of cabinet with bottom flange flush to cabinet.
- Only top and side flanges should be trimmed to fit cabinet.
  <u>DO NOT TRIM BOTTOM FLANGE.</u>
- Liner must be secured to inside of cabinets with proper fastners.
  Minor shimming may be required for secure and level installation.
- Cabinets should be kept at an ambient temp of 70°F ± 5° for at least 24 hours prior to on-sight trimming and installation.

Scientific Plastics Inc. S.P. Part Number RO48STD-001

Kansas City Ks. 66103 Phone:(913)432-0322 Date: 2/11/15

Fax:(913)432-0459