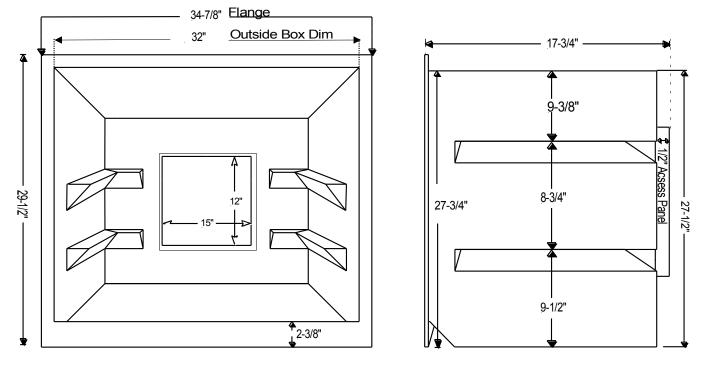

## Liner designed to fit cabinets with openings 27-3/4"-29-1/2"(H) X 32"- 34-7/8"(W).

- Due to rotational molding variability all measurements are  $\pm 1/8$ ".
- Liner is manufactured to sit on bottom of cabinet with bottom flange flush to cabinet.
- Only top and side flanges should be trimmed to fit cabinet. <u>DO NOT TRIM BOTTOM FLANGE.</u>
- Liner must be secured to inside of cabinets with proper fastners.
  Minor shimming may be required for secure and level installation.
- Cabinets should be kept at an ambient temp of 70°F ± 5° for at least 24 hours prior to on-sight trimming and installation.