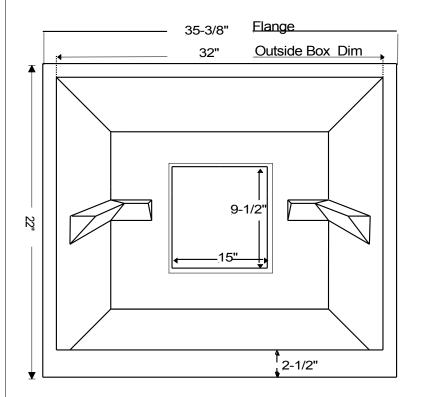

## Universal One Piece Cabinet Liner - 36STD

## Liner designed to fit cabinets with openings 20-3/4"-22"(H) X 32"- 35-3/8"(W).

- Due to rotational molding variability all measurements are ± 1/8".
- Liner is manufactured to sit on bottom of cabinet with bottom flange flush to cabinet.
- Only top and side flanges should be trimmed to fit cabinet.
  <u>DO NOT TRIM BOTTOM FLANGE.</u>
- Liner must be secured to inside of cabinets with proper fastners. Minor shimming may be required for secure and level installation.
- Cabinets should be kept at an ambient temp of 70°F ± 5° for at least 24 hours prior to on-sight trimming and installation.

Scientific Plastics Inc. 1016 Soutwest Blvd. Kansas City Ks. 66103 Phone:(913)432-0322 Fax:(913)432-0459 S.P. Part Number RO36STD-001

Date: 4/28/14