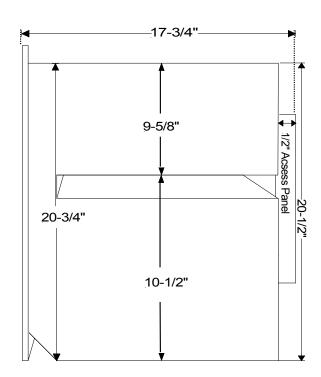

## Universal One Piece Cabinet Liner - 36STD

## Liner designed to fit cabinets with openings 20-3/4"-22"(H) X 32"- 35-3/8"(W).

- Due to rotational molding variability all measurements are ± 1/8".
- Liner is manufactured to sit on bottom of cabinet with bottom flange flush to cabinet.
- Only top and side flanges should be trimmed to fit cabinet.
  <u>DO NOT TRIM BOTTOM FLANGE.</u>
- Liner must be secured to inside of cabinets with proper fastners. Minor shimming may be required for secure and level installation.
- Cabinets should be kept at an ambient temp of 70°F ± 5° for at least 24 hours prior to on-sight trimming and installation.

Scientific Plastics Inc. 1016 Soutwest Blvd. Kansas City Ks. 66103 Phone:(913)432-0322 Fax:(913)432-0459 S.P. Part Number RO36STD-001

Date: 4/28/14