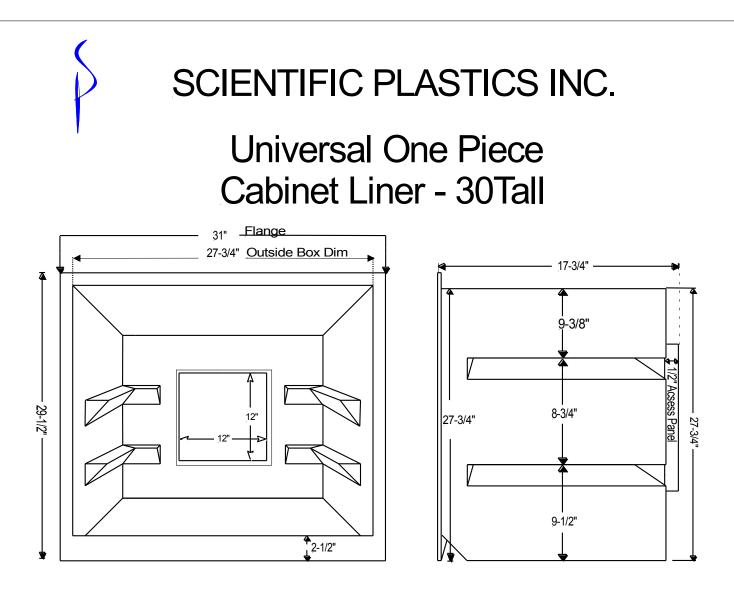

## Liner designed to fit cabinets with openings 27-3/4"-29-1/2"(H) X 27-3/4"-31"(W).

- Due to rotational molding variability all measurements are  $\pm$  1/8".
- Liner is manufactured to sit on bottom of cabinet with bottom flange flush to cabinet.
- Only top and side flanges should be trimmed to fit cabinet. <u>DO NOT TRIM BOTTOM FLANGE.</u>
- Liner must be secured to inside of cabinets with proper fastners.
  Minor shimming may be required for secure and level installation.
- Cabinets should be kept at an ambient temp of 70°F ± 5° for at least 24 hours prior to on-sight trimming and installation.