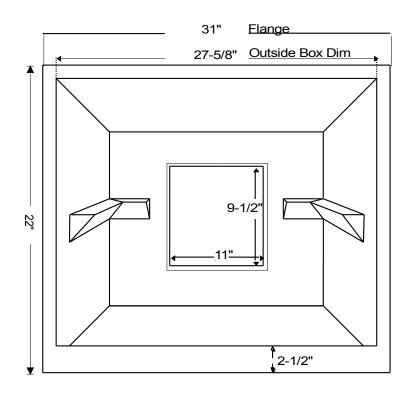

## Liner designed to fit cabinets with openings 20-3/4"-22"(H) X 27-5/8"-31"(W).

- Due to rotational molding variability all measurements are ± 1/8".
- Liner is manufactured to sit on bottom of cabinet with bottom flange flush to cabinet.
- Only top and side flanges should be trimmed to fit cabinet. <u>DO NOT TRIM BOTTOM FLANGE.</u>
- Liner must be secured to inside of cabinets with proper fastners. Minor shimming may be required for secure and level installation.
- Cabinets should be kept at an ambient temp of 70°F ± 5° for at least 24 hours prior to on-sight trimming and installation.