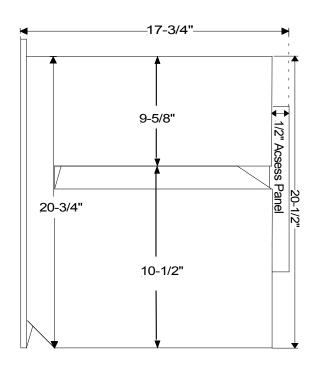

## Liner designed to fit cabinets with openings 20-3/4"-22"(H) X 27-5/8"-31"(W).

- Due to rotational molding variability all measurements are ± 1/8".
- Liner is manufactured to sit on bottom of cabinet with bottom flange flush to cabinet.
- Only top and side flanges should be trimmed to fit cabinet. <u>DO NOT TRIM BOTTOM FLANGE.</u>
- Liner must be secured to inside of cabinets with proper fastners. Minor shimming may be required for secure and level installation.
- Cabinets should be kept at an ambient temp of 70°F ± 5° for at least 24 hours prior to on-sight trimming and installation.