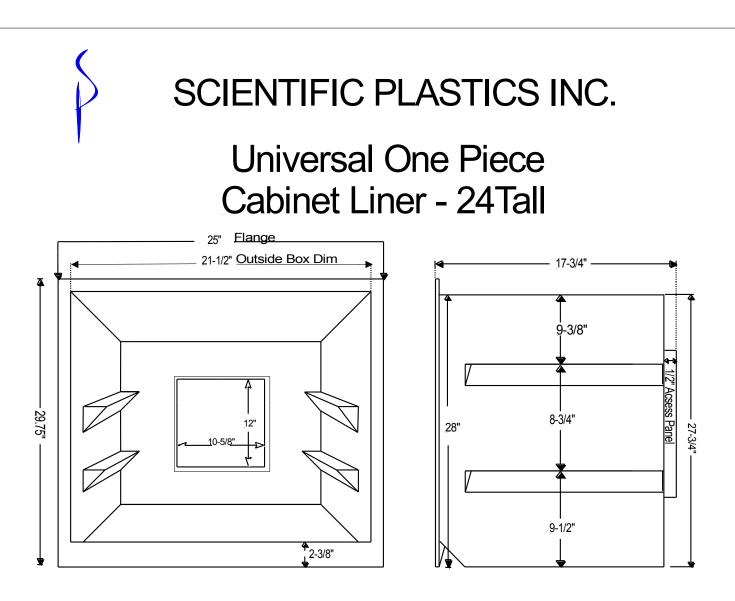

## Liner designed to fit cabinets with openings 28"-29-3/4"(H) X 21-1/2"-25"(W).

- $\bullet$  Due to rotational molding variability all measurements are  $\pm$  1/8".
- Liner is manufactured to sit on bottom of cabinet with bottom flange flush to cabinet.
- Only top and side flanges should be trimmed to fit cabinet. <u>DO NOT TRIM BOTTOM FLANGE.</u>
- Liner must be secured to inside of cabinets with proper fastners. Minor shimming may be required for secure and level installation.
- Cabinets should be kept at an ambient temp of 70°F ± 5° for at least 24 hours prior to on-sight trimming and installation.

Scientific Plastics Inc. 1016 Soutwest Blvd. Kansas City Ks. 66103 Phone:(913)432-0322 Fax:(913)432-0459

| S.P. Part Number_ | RO24TALL-001 |
|-------------------|--------------|
| Date:             | 2/22/12      |