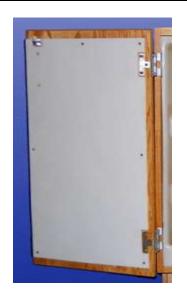

#### **Door Liners**

Scientific Plastics door and shelf liners are made from .125 HDPE and manufactured to your specifications. We can cut the liner to accommodate hinges, latches, vent holes, and holes for attaching to the door. Submit drawing for pricing.