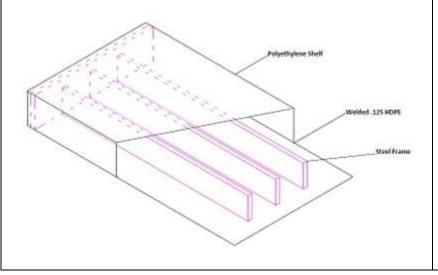

### **Encapsulated Shelf**

Designed to fit our acid cabinet liners, Scientific's encapsulated shelf is manufactured using a steel frame rail and then encapsulating with polyethylene. This eliminates exposed metal or wood shelves which can corrode over time in an acid storage cabinet.