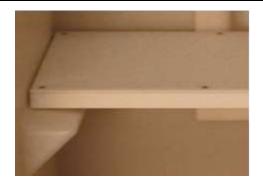

## **Shelf Liners**

Scientific can cut a liner to fit your metal or wood shelf with attachment holes. Submit drawing for pricing.

### **Encapsulated Shelf**

Designed to fit our acid cabinet liners, Scientific's encapsulated shelf is manufactured using a steel frame rail and then encapsulating with polyethylene. This eliminates exposed metal or wood shelves which can corrode over time in an acid storage cabinet.